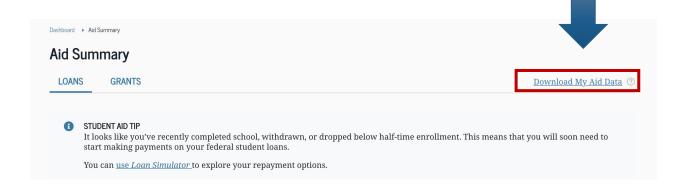

## How to tell what type of federal student loan you have

Step 1: Log into studentaid.gov

Step 2: Under your student aid dashboard, navigate to "View Details"

Step 3: On the top right, select "Download My Aid Data"