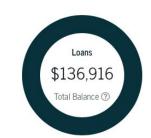

# How to tell what type of federal student loan you have

Loan Types

- This is what your dashboard looks like
- You only need to worry about the loans with a balance