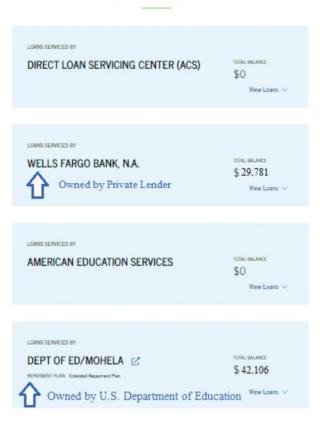

# How to tell what type of federal student loan you have

Loan Types

- This is what your dashboard looks like
- You only need to worry about the loans with a balance

#### Loan Breakdown