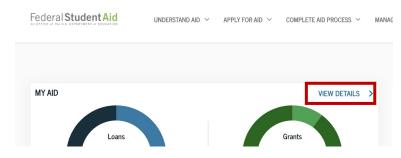

## How to tell what type of federal student loan you have

Step 1: Log into studentaid.gov

Step 2: Under your student aid dashboard, navigate to "View Details"

Step 3: On the top right, select "Download My Aid Data"

# How to tell what type of federal student loan you have

Loan Types

- This is what your dashboard looks like
- You only need to worry about the loans with a balance