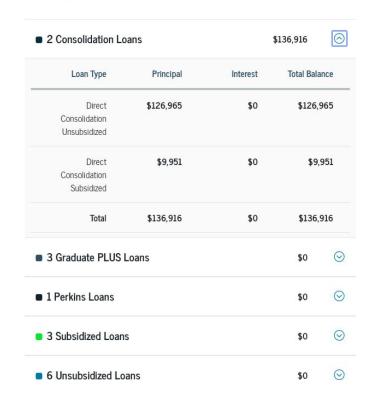

## How to tell what type of federal student loan you have

Step 1: Log into studentaid.gov

Step 2: Under your student aid dashboard, navigate to "View Details"

Step 3: On the top right, select "Download My Aid Data"





# How to tell what type of federal student loan you have

Loan Types

- This is what your dashboard looks like
- You only need to worry about the loans with a balance





#### Loan Breakdown

## **ED-held FFELP**

- Held by the federal government, serviced by servicers
- Received relief under the payment pause



# Commercial FFELP

- Held by private lenders
- Did not receive relief under the payment pause